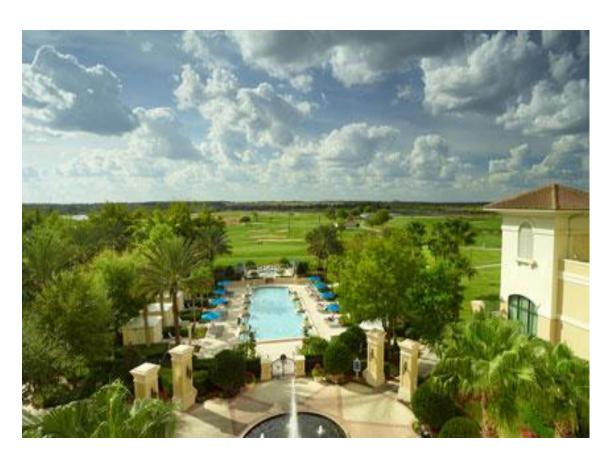

# 2014 PFI Annual Conference Omni Orlando- Multiple Amenities

- Trip Advisor 2013 Certificate of Excellence Winner
- 720 guest rooms and suites, as well as two- and three-bedroom villas
- Five restaurants
- •15 acres of pools and recreation activities
- •850 ft. Lazy River with shooting water cannons, arched waterspouts and a waterfall

#### **PFI Annual Golf Tournament**

•All inclusive: 18 holes, cart, range balls, yardage card & bottled water

·Early morning Shotgun Start

- •The International Course offers an authentic link style golf experience.
- Designed by Greg Norman