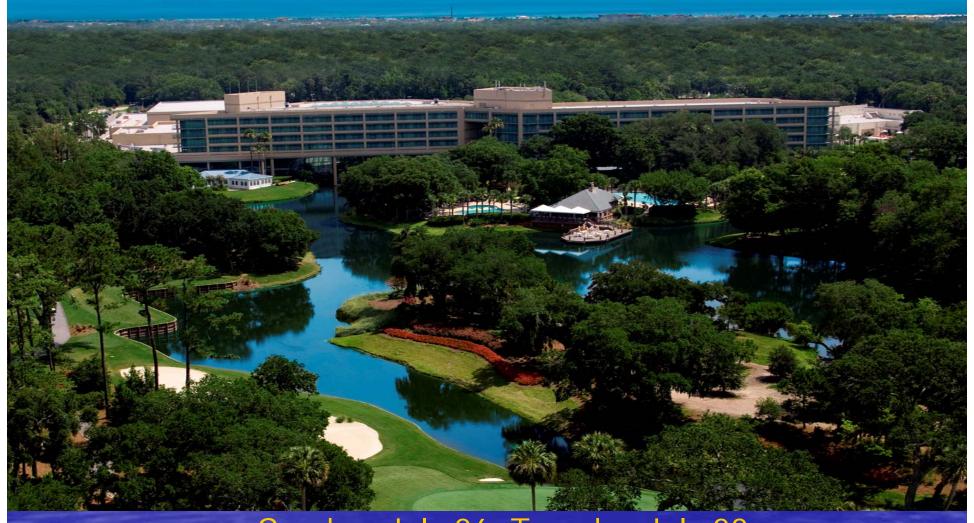

Sunday, July 26- Tuesday July 28

Sawgrass Golf Resort & Spa Ponte Vedra Beach, Florida

- Beautiful Setting
- Convenient to downtown Jacksonville and a short drive from Jacksonville International Airport
- Great opportunity to bring the family

#### PFI Annual Golf Tournament

- World-renown Players Stadium Course at TPC Sawgrass
- •Features the "most photographed hole in the world"
- •Ranked as one of top 80 golf courses in the world and #1 in Florida
- Three champion golf courses located on the property