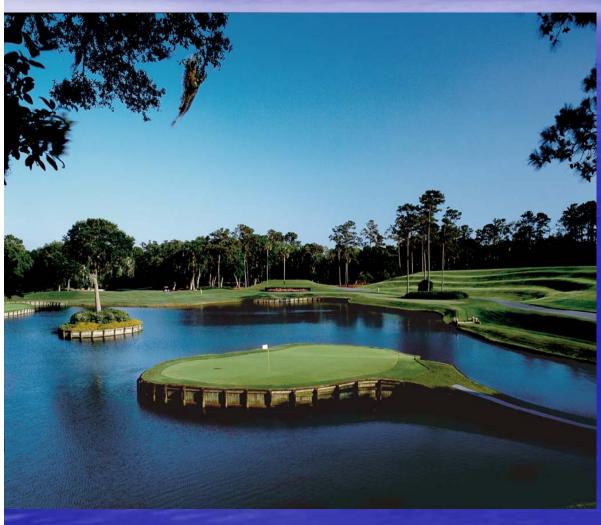

#### PFI Annual Golf Tournament

- World-renown Players Stadium Course at TPC Sawgrass
- •Features the "most photographed hole in the world"
- •Ranked as one of top 80 golf courses in the world and #1 in Florida
- Three champion golf courses located on the property